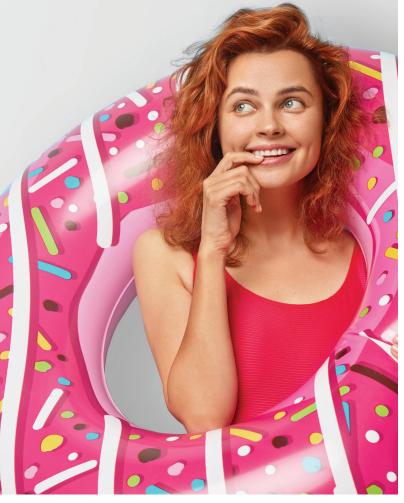

## SculpSure®

GAIN
CONFIDENCE
IN YOUR POST
QUARANTINE
BODY

Sculpt away that stubborn fat. SculpSure technology helps you safely reduce stubborn fat in problem areas such as the belly, love handles, back, thighs and under the chin—with a treatment plan that is customized to the results you desire.